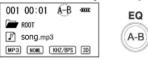

# LCD display

- 1. Number of Music being Played
- 2. Playing Time
- 3. Repeat Mode
- 4. Battery Strength/ Hold Key
- 5. Currently Used Folder
- 6. Names of Signer and Music or Song
- 7. Type of File
- 8. Equalizer Mode
- 9. Bit RATE
- 10. 3D Mode

# 2. Repeat listening to the specific part

Part repetition: used when you want to repeat listening to the selected part while playing.

• Select the first part of music or song (A position) by clicking the "A-B/EQ" button.

• Select the end part of music or song (B Position) by pressing the "A-B/EQ" button again

- You may repeat listening to the A-B Part.
- If pressing the "A-B/EQ" button again, the part repeating function is released.